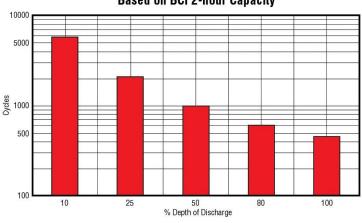

# Gel Cycle Life vs Depth of Discharge at +25°C (77°F) Based on BCl 2-hour Capacity