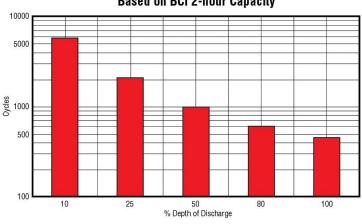

#### Gel Cycle Life vs Depth of Discharge at +25°C (77°F) Based on BCI 2-hour Capacity